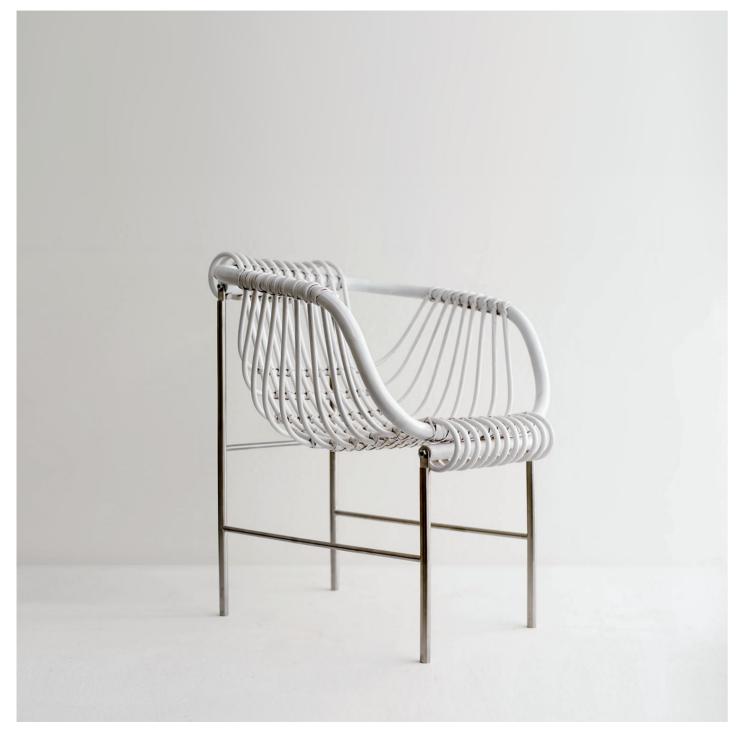

**Seefelder** Kult Objekt 2011-2013 natural rattan, stainless steel, h x w x l = 78 x 62 x 66 cm

## Love for life

Delicately knotted rattan entwines like ivy around the metal frame and invites you to linger, dream and contemplate. It's a playful dance between rigid metal supporting softly intertwined wood – tenderness grounded on firmness. Two opposites that complement each other wonderfully and fusion to form a new wholeness.

The SEEFELDER series emerged in a three-year process in which the technical and aesthetical possibilities of rattan were explored and further developed. The goal was a relaxed modernity; precise in its form – easy-going in its usage. With its unpretentious nature and the natural warmth of rattan SEEFELDER celebrates the poetry of everyday life and conveys the relaxed feeling of a holiday cottage. The series SEEFELDER is a manifesto against the sterile and arduous design which has in his vanity somehow forgotten the love for life.